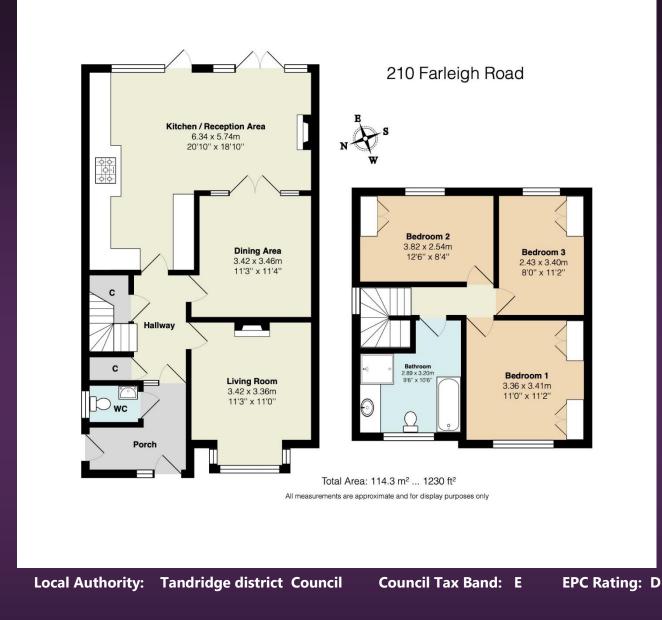

## Guide Price £670,000

A fantastic opportunity to buy what is, in our opinion, a really pretty three bedroom detached house with great kerb appeal. The property has been extended to the rear to provide a fabulous open plan kitchen/diner/reception room with direct access to the garden. There are a further two reception rooms as well as a downstairs cloakroom. Upstairs there are three double bedrooms and a family bathroom with a modern suite including a separate shower as well as the bath. There is a large and level garden to the rear and off road parking for several cars to the front. The property is in good order throughout but, due to the flexibility of the space, offers scope for the incoming purchaser to put their own stamp on it. Historically there was a successful planning application for a one bedroom brick built annexe (now lapsed). We feel this house would make a fabulous home for a family or even for downsizers who want to take advantage of the superb location close to Warlingham Village with its popular selection of restaurants and cafes along with other local amenities and good transport links. Viewing is highly recommended.