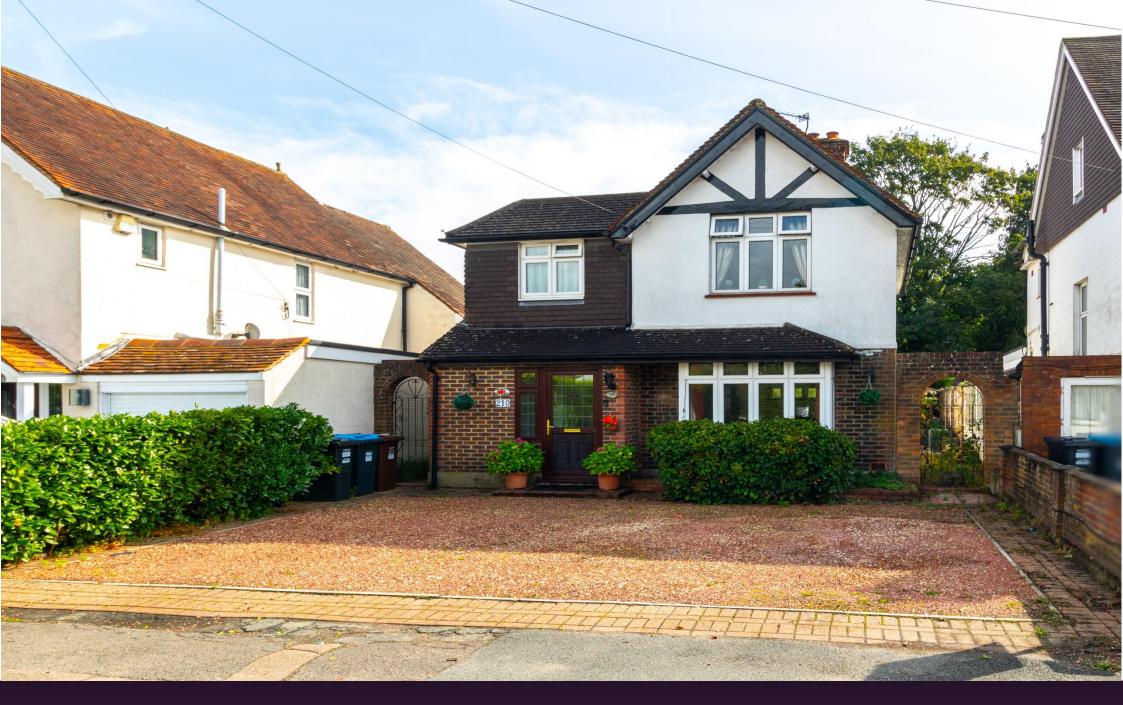

POPPY COTTAGE, FARLEIGH ROAD WARLINGHAM, SURREY, CR6 9EE

## 210 FARLEIGH ROAD, POPPY COTTAGE WARLINGHAM, SURREY, CR6 9EE

## Guide Price £670,000

A fantastic opportunity to buy what is, in our opinion, a really pretty three bedroom detached house with great kerb appeal. The property has been extended to the rear to provide a fabulous open plan kitchen/diner/reception room with direct access to the garden. There are a further two reception rooms as well as a downstairs cloakroom. Upstairs there are three double bedrooms and a family bathroom with a modern suite including a separate shower as well as the bath. There is a large and level garden to the rear and off road parking for several cars to the front. The property is in good order throughout but, due to the flexibility of the space, offers scope for the incoming purchaser to put their own stamp on it. Historically there was a successful planning application for a one bedroom brick built annexe (now lapsed). We feel this house would make a fabulous home for a family or even for downsizers who want to take advantage of the superb location close to Warlingham Village with its popular selection of restaurants and cafes along with other local amenities and good transport links. Viewing is highly recommended.