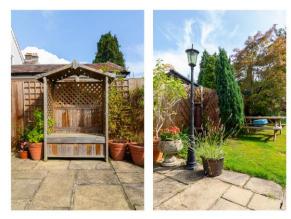

## Guide Price £670,000

A fantastic opportunity to buy what is, in our opinion, a really pretty three bedroom detached house with great kerb appeal. The property has been extended to the rear to provide a fabulous open plan kitchen/diner/reception room with direct access to the garden. There are a further two reception rooms as well as a downstairs cloakroom. Upstairs there are three double bedrooms and a family bathroom with a modern suite including a separate shower as well as the bath. There is a large and level garden to the rear and off road parking for several cars to the front. The property is in good order throughout but, due to the flexibility of the space, offers scope for the incoming purchaser to put their own stamp on it. Historically there was a successful planning application for a one bedroom brick built annexe (now lapsed). We feel this house would make a fabulous home for a family or even for downsizers who want to take advantage of the superb location close to Warlingham Village with its popular selection of restaurants and cafes along with other local amenities and good transport links. Viewing is highly recommended.