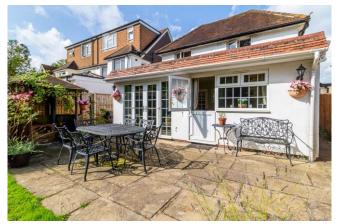

## Guide Price £670,000

A fantastic opportunity to buy what is, in our opinion, a really pretty three bedroom detached house with great kerb appeal. The property has been extended to the rear to provide a fabulous open plan kitchen/diner/reception room with direct access to the garden. There are a further two reception rooms as well as a downstairs cloakroom. Upstairs there are three double bedrooms and a family bathroom with a modern suite including a separate shower as well as the bath. There is a large and level garden to the rear and off road parking for several cars to the front. The property is in good order throughout but, due to the flexibility of the space, offers scope for the incoming purchaser to put their own stamp on it. Historically there was a successful planning application for a one bedroom brick built annexe (now lapsed). We feel this house would make a fabulous home for a family or even for downsizers who want to take advantage of the superb location close to Warlingham Village with its popular selection of restaurants and cafes along with other local amenities and good transport links. Viewing is highly recommended.